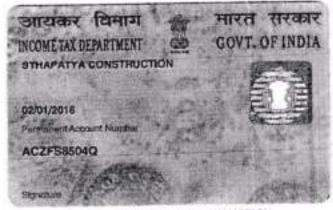

STHAPATYA CONSTRUCTION", a Partnership firm, having its office at Dr. Himangshu Gupta Path, Deshabndhu Para, P.O. Siliguri, P.S. Siliguri, Dist. Darjeeling, Pin 734001 in the State of West Bengal, represented by its partner 1. SRI VASKAR BISWAS, son of Late Ajit Kumar Biswas and 2. SRI SUBIR CHANDRA CHOWDHURY, son of Late Sudhir Chandra Chowdhury, No. 1 residing at Satyen Bose Road, Deshbandhu Para, P.O. Siliguri Town, P.S. Siliguri, Dist. Darjeeling, Pin – 734004 and No. 2 residing at Dr. Himangshu Gupta Path, Deshabndhu Para, P.O. Siliguri, P.S. Siliguri, Dist. Darjeeling, Pin 734001 in the State of West Bengal - hereinafter called the "DEVELOPER/ SECOND PARTY" (Which expression shall mean and include unless excluded by or repugnant to the context its executors, successors, legal representatives, administrators and assigns) of the SECOND PART. PAN – ACZFS8504Q.