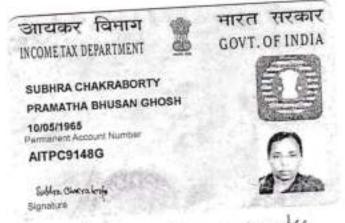

No. 1 to 6 are sons of Late Pramatha Bhusan Ghosh, No. 7 is daughter of Late Pramatha Bhusan Ghosh, No. 8 is wife of Sri Ashis Chakraborty, No. 9 is wife of Late Ram Prasad Ghosh and No. 9a is sons of Late Ram Prasad Ghosh, all are Hindu by religion, Indian by National, resident of New Milan Pally, P.O. Siliguri Bazar, P.S. Siliguri, Dist. Darjeeling, Pin 734005 in the State of West Bengal - hereinafter referred to as the "FIRST PARTIES/OWNERS" (which expression shall mean and include unless excluded by or repugnant to the context their heirs, executors, administrators, legal representatives and assigns) of the FIRST PART. PAN - of No. 1 AGWPG8852G, No. 2 AEAPG9068A, No. 3 AUXPG8271E, No. 4 BLIPG4890G, No. 5 BBUPG2004C, No. 6 AGLPG3687J, No. 7 AHHPG3795J, No. 9 BBGPG6506D & No. 9a BBGPG6505A.