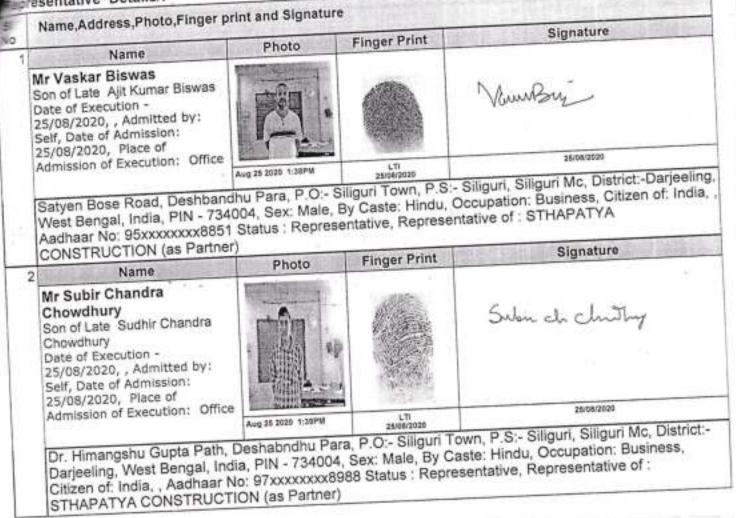

STHAPATYA CONSTRUCTION", a Partnership firm, having its office at Dr. Himangshu Gupta Path, Deshabndhu Para, P.O. Siliguri, P.S. Siliguri, Dist. Darjeeling, Pin 734001 in the State of West Bengal, represented by its partner 1. SRI VASKAR BISWAS, son of Late Ajit Kumar Biswas and 2. SRI SUBIR CHANDRA CHOWDHURY, son of Late Sudhir Chandra Chowdhury, No. 1 residing at Satyen Bose Road, Deshbandhu Para, P.O. Siliguri Town, P.S. Siliguri, Dist. Darjeeling, Pin – 734004 and No. 2 residing at Dr. Himangshu Gupta Path, Deshabndhu Para, P.O. Siliguri, P.S. Siliguri, Dist. Darjeeling, Pin 734001 in the State of West Bengal - hereinafter called the "DEVELOPER/ SECOND PARTY" (Which expression shall mean and include unless excluded by or repugnant to the context its executors, successors, legal representatives, administrators and assigns) of the SECOND PART. PAN – ACZFS8504Q.

STHAPATYA CONSTRUCTION PARTNER

JUBIR CHANDRA CHONDHURY

Finger Prints of------

|               | Thumb | Fore<br>Finger            | Middle<br>Finger | Ring<br>Finger | Finger |
|---------------|-------|---------------------------|------------------|----------------|--------|
| Left<br>Hand  |       | Contraction of the second |                  |                |        |
| Rìght<br>Hand |       |                           |                  |                |        |

STHAPATYA CONSTRUCTION Subir ch cl PARTNER

| ELECTION<br>ভারতে<br>DENTITY CARD<br>পরিচয় পত্র |                                                  | 7     |
|--------------------------------------------------|--------------------------------------------------|-------|
| Elector's Name                                   | Debprasad Ghosh                                  |       |
| নির্বাচকের নাম<br>Father's Name                  | ्मब्द्रामाम <i>ट्याम</i><br>Pramathabhusan Ghosh | 3.444 |
| লিতার নাম                                        | डमबङ्घम (पाग                                     | ŝ.    |
| Sex                                              | M<br>"것<br>1.2005 54                             | 1.4   |