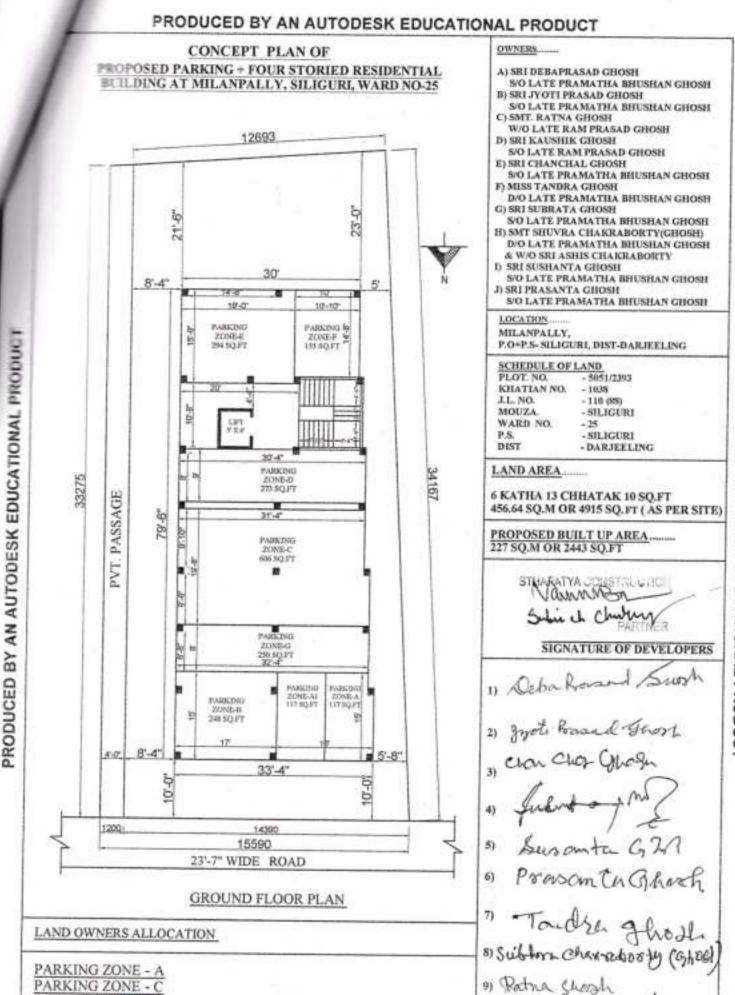

### AND

WHEREAS the First Parties desirous to construct a P + four storied building on their aforesaid land measuring 6 Katha 13 Chhataks 10 Sq. ft. or 0.111283 Acre as describe in Schedule "A" consisting of residential flats/apartments/ garage/car parking space etc. according to the drawing plans and specifications to be sanctioned by the Siliguri Municipal Corporation and/or any other appropriate authorities according to law but they are not being in a position to put their contemplation and scheme into action due to devoid of technical knowledge and shortage of fund and has approached the Second Party/Developer to promote/ develop the said property by constructing P + four storied building on their said land measuring 6 Katha 13 Chhataks 10 Sq. ft. or 0.111283 Acre.

## AND

WHEREAS the Second Party/Developer has offered the First Parties to allot six flats, one measuring 705 Sq. ft. bearing No. 2D at the Second Floor and another measuring 715 Sq. ft. bearing No. 2E at the Second Floor and another measuring 710 Sq. ft. bearing No. 2F at the Second Floor and another measuring 714 Sq. ft. bearing No. 2G at the Second Floor and another measuring 715 Sq. ft. bearing No. 4E at the Fourth Floor and another measuring 714 Sq. ft. bearing No. 4G at the Fourth Floor including proportionate share of staircase, lift area, and super built up area and three parking space, one measuring 117 Sq. ft. bearing No. "A" and another measuring 606 Sq. ft. bearing No. "C" and another measuring 155 Sq. ft. bearing No. "F" at the Ground Floor of the proposed P + four storied building

including undivided proportionate share of the land which is specifically mentioned in the Schedule - "A" below and the said flat shall be allotted in the following manner: -

- That the First Party No. 1 i.e. Sri Debaprasad Ghosh shall get one flat measuring 715 Sq. ft. (approx) bearing Flat No. "2E" at the Second Floor including proportionate share of stair case and super built up area of the proposed P + four storied building.
- That the First Party No. 2 i.e. Sri Jyotiprasad Ghosh shall get one flat measuring 710 Sq. ft. (approx) bearing Flat No. "2F" at the Second Floor including proportionate share of stair case and super built up area of the proposed P + four storied building.
- iii. That the First Party No. 5 i.e. Sri Sushanta Ghosh shall get one flat measuring 714 Sq. ft. (approx) bearing Flat No. "2G" at the Second Floor including proportionate share of stair case and super built up area of the proposed P + four storied building.
- iv. That the First Party No. 6 i.e. Sri Prasanta Ghosh shall get one flat measuring 705 Sq. ft. (approx) bearing Flat No. "2D" at the Second Floor including proportionate share of stair case and super built up area of the proposed P + four storied building.
- v. That the First Party No. 3 i.e. Sri Chanchal Ghosh shall get one flat measuring 714 Sq. ft. (approx) bearing Flat No. "4G" at the Second Floor including proportionate share of stair case and super built up area of the proposed P + four storied building
- vi. That the First Party No. 9 & 9a i.e. Smt. Ratna Ghosh and Sri Kaushik Ghosh shall get one flat measuring 715 Sq. ft. (approx) bearing Flat No. "4E" at the Fourth Floor including proportionate share of stair case and super built up area of the proposed P + four storied building.

area and three parking space, one measuring 117 Sq. ft. bearing No. "A" and another measuring 606 Sq. ft. bearing No. "C" and another measuring 155 Sq. ft. bearing No. "F" at the Ground Floor of the proposed P + four storied building including undivided proportionate share of the land, which shall be completed in all respects in accordance with the sanctioned plan free of costs/charges/ encumbrances on the said land as mentioned in the schedule "A" herein below to be developed by the Developer within 30 (thirty) months from the date of sanction of building plan from the Siliguri Municipal Corporation as well as vacation and handing over the below schedule land unto and in favour of the Second Party.

## SCHEDULE - "A"

ALL THAT PIECE OR PARCEL of land measuring 6 Katha 13 Chhataks 10 Sq. ft. or 0.11283 Acre, recorded under Khatian No. 1038 (R.S.), Plot No. 5051/5393 (R.S.), situated within Mouza – SILIGURI, J.L. No. 110(88), Touzi No. 3(Ja), within the limits of Siliguri Municipal Corporation Ward No. 25, situated at New Milan Pally, Police Station, Sub-Division, Addl. Dist. Registry Office Siliguri and District Darjeeling, in the State of West Bengal.

The said land is butted and bounded as follows:-

| By the North | 4 | 23 Feet 7 Inch Wide Municipal Road;        |
|--------------|---|--------------------------------------------|
| By the South | 1 | Land & House of Basanti Dey;               |
| By the East  | : | 4 Feet Wide Passage &                      |
|              |   | then Land & House of Shipra Paul & Others; |
| By the West  | ÷ | Land of Sibu Das.                          |
|              |   |                                            |