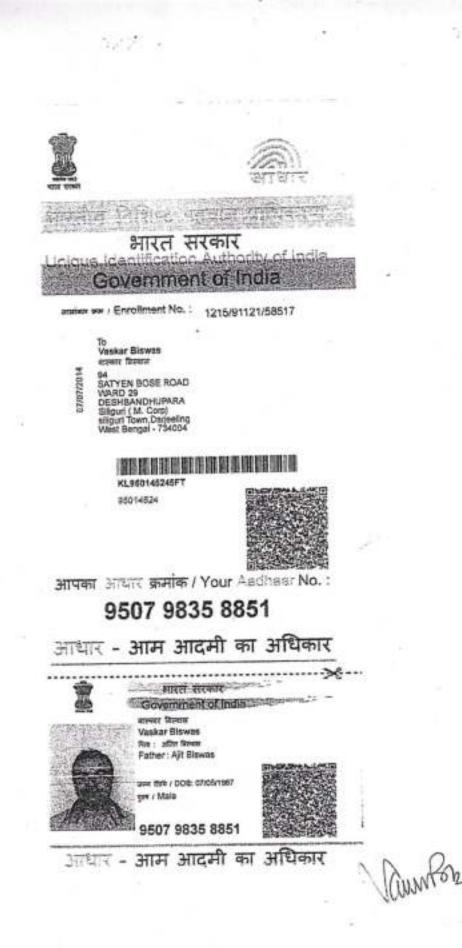

STHAPATYA CONSTRUCTION", a Partnership firm, having its office at Dr. Himangshu Gupta Path, Deshabndhu Para, P.O. Siliguri, P.S. Siliguri, Dist. Darjeeling, Pin 734001 in the State of West Bengal, represented by its partner 1. SRI VASKAR BISWAS, son of Late Ajit Kumar Biswas and 2. SRI SUBIR CHANDRA CHOWDHURY, son of Late Sudhir Chandra Chowdhury, No. 1 residing at Satyen Bose Road, Deshbandhu Para, P.O. Siliguri Town, P.S. Siliguri, Dist. Darjeeling, Pin – 734004 and No. 2 residing at Dr. Himangshu Gupta Path, Deshabndhu Para, P.O. Siliguri, P.S. Siliguri, Dist. Darjeeling, Pin 734001 in the State of West Bengal - hereinafter called the "DEVELOPER/ SECOND PARTY" (Which expression shall mean and include unless excluded by or repugnant to the context its executors, successors, legal representatives, administrators and assigns) of the SECOND PART. PAN – ACZFS8504Q.