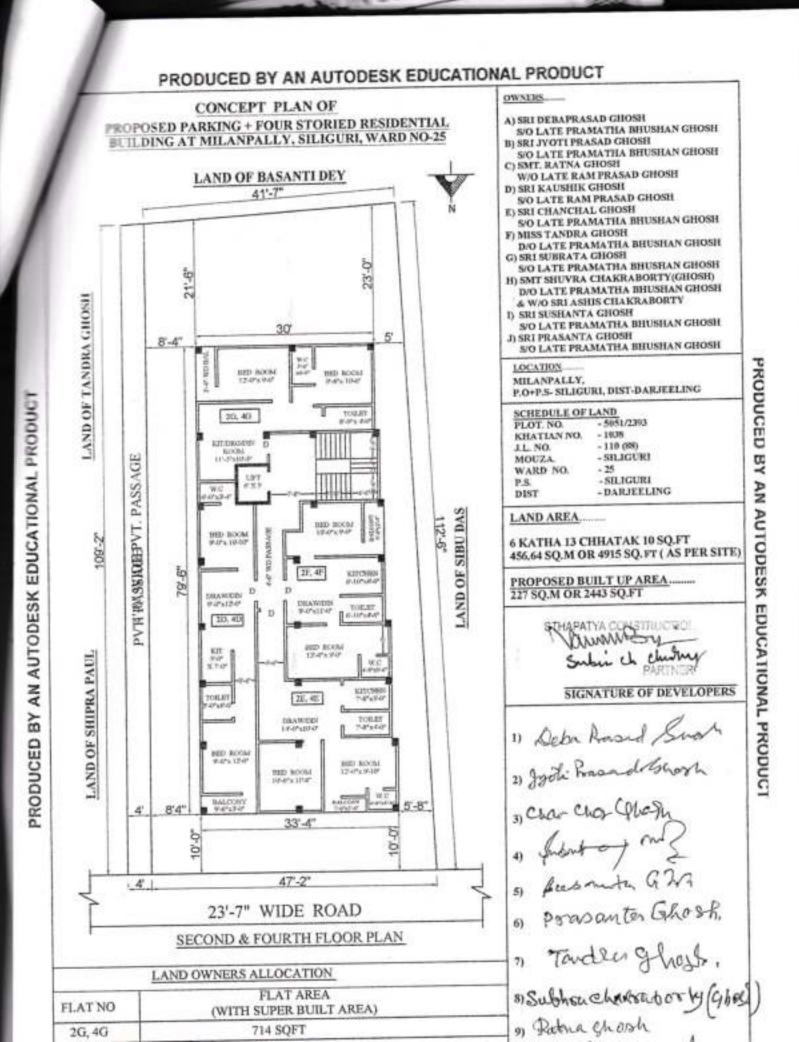

## AND

WHEREAS the Second Party/Developer has offered the First Parties to allot six flats, one measuring 705 Sq. ft. bearing No. 2D at the Second Floor and another measuring 715 Sq. ft. bearing No. 2E at the Second Floor and another measuring 710 Sq. ft. bearing No. 2F at the Second Floor and another measuring 714 Sq. ft. bearing No. 2G at the Second Floor and another measuring 715 Sq. ft. bearing No. 4E at the Fourth Floor and another measuring 714 Sq. ft. bearing No. 4G at the Fourth Floor including proportionate share of staircase, lift area, and super built up area and three parking space, one measuring 117 Sq. ft. bearing No. "A" and another measuring 606 Sq. ft. bearing No. "C" and another measuring 155 Sq. ft. bearing No. "F" at the Ground Floor of the proposed P + four storied building

including undivided proportionate share of the land which is specifically mentioned in the Schedule - "A" below and the said flat shall be allotted in the following manner: -

- That the First Party No. 1 i.e. Sri Debaprasad Ghosh shall get one flat measuring 715 Sq. ft. (approx) bearing Flat No. "2E" at the Second Floor including proportionate share of stair case and super built up area of the proposed P + four storied building.
- That the First Party No. 2 i.e. Sri Jyotiprasad Ghosh shall get one flat measuring 710 Sq. ft. (approx) bearing Flat No. "2F" at the Second Floor including proportionate share of stair case and super built up area of the proposed P + four storied building.
- iii. That the First Party No. 5 i.e. Sri Sushanta Ghosh shall get one flat measuring 714 Sq. ft. (approx) bearing Flat No. "2G" at the Second Floor including proportionate share of stair case and super built up area of the proposed P + four storied building.
- iv. That the First Party No. 6 i.e. Sri Prasanta Ghosh shall get one flat measuring 705 Sq. ft. (approx) bearing Flat No. "2D" at the Second Floor including proportionate share of stair case and super built up area of the proposed P + four storied building.
- v. That the First Party No. 3 i.e. Sri Chanchal Ghosh shall get one flat measuring 714 Sq. ft. (approx) bearing Flat No. "4G" at the Second Floor including proportionate share of stair case and super built up area of the proposed P + four storied building
- vi. That the First Party No. 9 & 9a i.e. Smt. Ratna Ghosh and Sri Kaushik Ghosh shall get one flat measuring 715 Sq. ft. (approx) bearing Flat No. "4E" at the Fourth Floor including proportionate share of stair case and super built up area of the proposed P + four storied building.

ALL THAT piece or parcel of six flats, one measuring 705 Sq. ft. bearing No. 2D at the Second Floor and another measuring 715 Sq. ft. bearing No. 2E at the Second Floor and another measuring 710 Sq. ft. bearing No. 2F at the Second Floor and another measuring 714 Sq. ft. bearing No. 2G at the Second Floor and another measuring 715 Sq. ft. bearing No. 2G at the Second Floor and another measuring 715 Sq. ft. bearing No. 4E at the Fourth Floor and another measuring 714 Sq. ft. bearing No. 4G at the Fourth Floor including proportionate share of staircase, lift area, and super built up area and three parking space, one measuring 117 Sq. ft. bearing No. "A" and another measuring 606 Sq. ft. bearing No. "C" and another measuring 155 Sq. ft. bearing No. "F" at the Ground Floor including proportionate share of staircase and super built up area of the proposed P + four storied building including undivided proportionate share of the land of the schedule "A" land and all other common areas and facilities attached thereto.